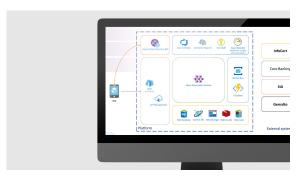

## **Banking Backend**

For a major Italian banking institution, we collaborated with the backend development team of the online platform. Our activities included the development of business logic, as well as the design and deployment of data on both relational and non-relational databases.

15 Mic

Microservices

38

Azure functions

8

Automated Batches