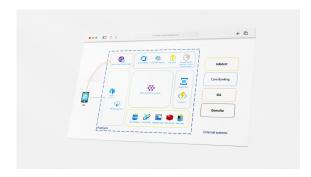

## **Banking Backend**

For a major Italian banking institution, we collaborated with the backend development team of the online platform. Our activities included the development of business logic, as well as the design and deployment of data on both relational and non-relational databases.

15 Mic

Microservices

38

Azure functions

8

Automated Batches