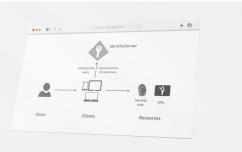

## **Identity Server**

For a leading company in the event ticketing sector, we manage, maintain, and customize a server solution for centralized identity. This system also offers flexibility for white/ private label solutions, allowing an external federated identity provider.