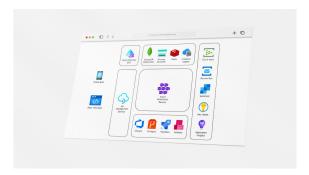

## **Identity Server**

For a leading company in the event ticketing sector, we manage, maintain, and customize a server solution for centralized identity. This system also offers flexibility for white/ private label solutions, allowing an external federated identity provider.