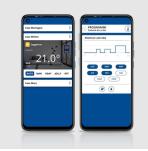

### **Home Automation**

8 Supported Programmable thermostats

> Selectable modes

48

5

Daily programming time slots For a leading company in comfort and efficiency in electrical and hydronic systems, we developed a simple and intuitive app for managing programmable thermostats, allowing control anytime and remotely.