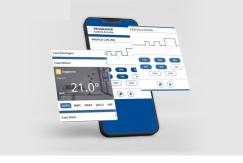

### **Home Automation**

8 Supported Programmable thermostats

> Selectable modes

48

5

Daily programming time slots For a leading company in comfort and efficiency in electrical and hydronic systems, we developed a simple and intuitive app for managing programmable thermostats, allowing control anytime and remotely.