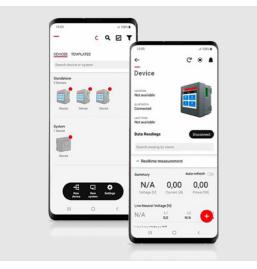

# **Electronic Device Control**

For a multinational in the energy sector, we developed a mobile app dedicated to monitoring and configuring devices that track and calculate electricity flow both for industries and individuals.