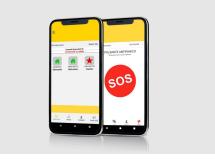

# **Surveillance Agencies**

2

Device

management functionalities For a security company, we developed an intuitive surveillance app for managing SOS emergency calls, facility monitoring, and remote-control functions. The app allows for activating and deactivating facilities, programming zones and schedules, sending push notifications, and managing contact lists.