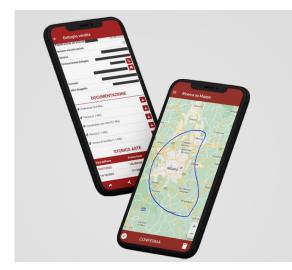

## **Classifieds Search**

For a leading company in legal advertising, we modernized and rewrote an app for searching, consulting, and participating in judicial auctions. The app also enables searching in handdrawn areas and offers the option to save auction-related appointments to the calendar.